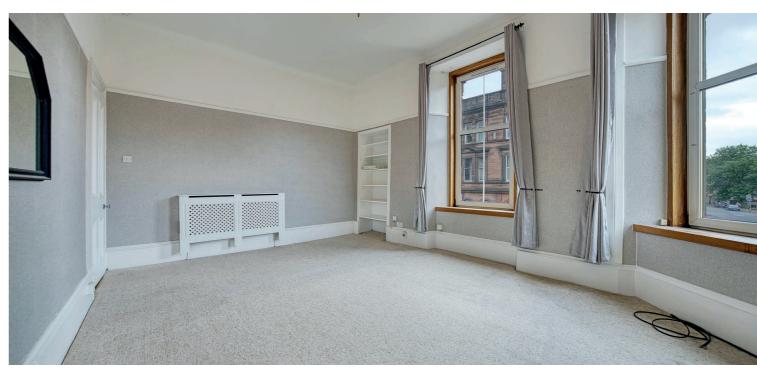

Accessed via secure entry into a well-maintained communal stairwell, the accommodation comprises a welcoming reception hallway with storage cupboard, a bright and spacious baywindowed lounge with period detailing, and a generous dining-sized kitchen with contemporary cabinetry and plenty of space to dine.

There are two well-proportioned double bedrooms, both offering flexible use, and a freshly fitted bathroom with white three-piece suite and separate walk-in shower.

Further benefits include gas central heating, double glazing, high-quality finishes throughout, and access to a generous communal rear garden.