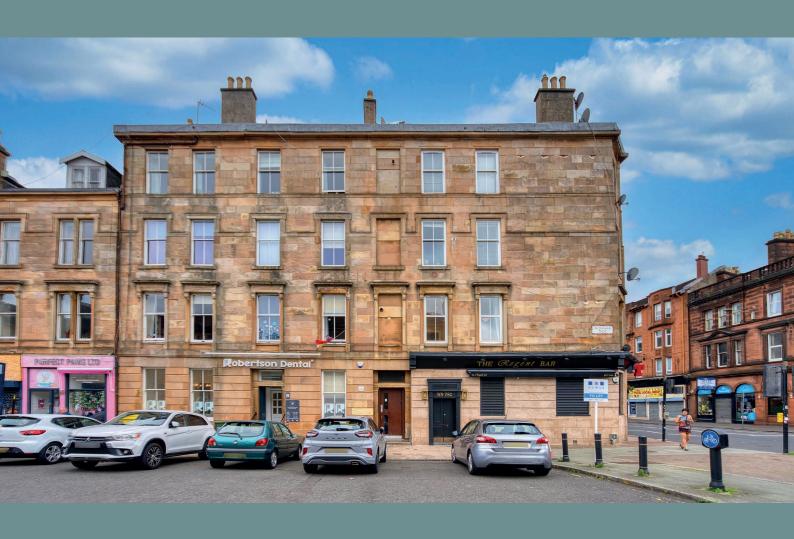

## Fully Renovated Two Bedroom Flat with Stylish Dining Kitchen in the Heart of Strathbungo

Fully Renovated Two Bedroom Flat with Stylish Dining Kitchen in the Heart of Strathbungo.

A brand new and beautifully refurbished twobedroom property occupying the preferred first floor of a blonde sandstone tenement in one of Glasgow's most desirable neighbourhoods.

Accessed via secure entry into a well-maintained communal stairwell, the accommodation comprises a welcoming reception hallway with storage cupboard, a bright and spacious baywindowed lounge with period detailing, and a generous dining-sized kitchen with contemporary cabinetry and plenty of space to dine.