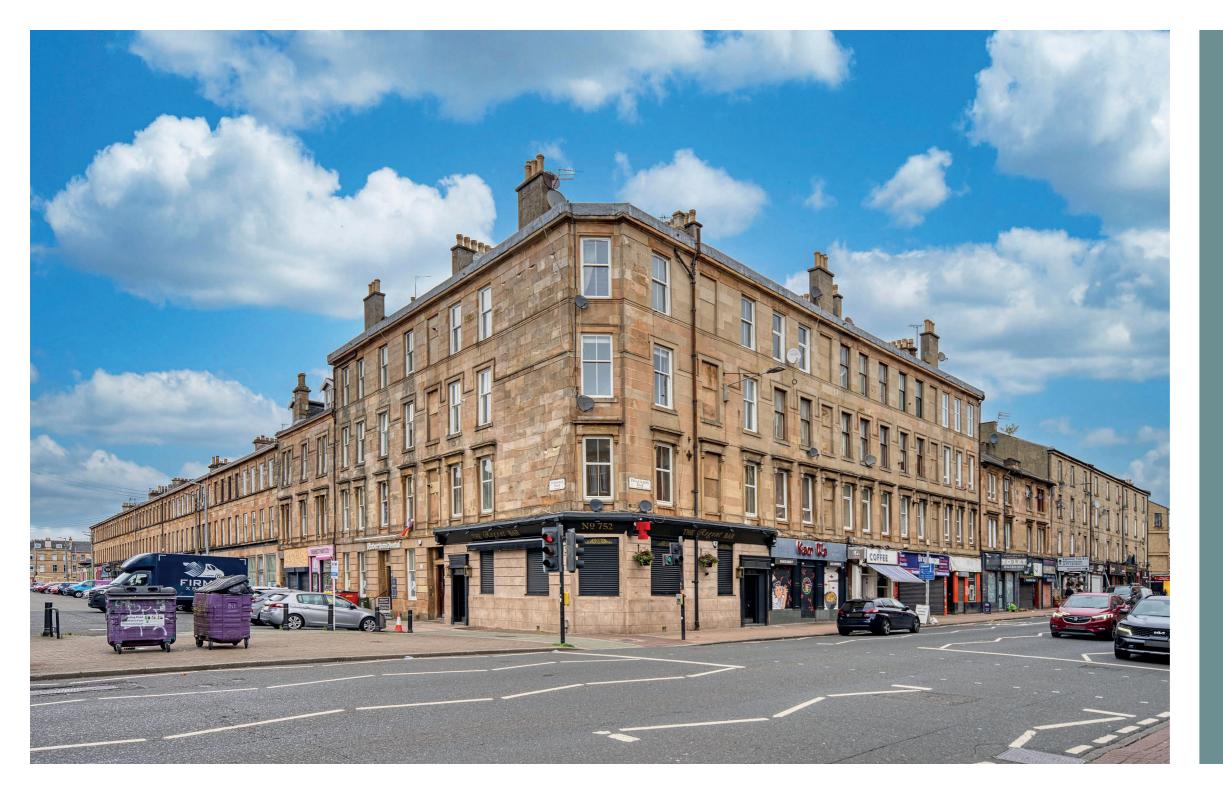

## Fully Renovated Two Bedroom Flat with Stylish Dining Kitchen in the Heart of Strathbungo

Fully Renovated Two Bedroom Flat with Stylish Dining Kitchen in the Heart of Strathbungo.

A brand new and beautifully refurbished twobedroom property occupying the preferred first floor of a blonde sandstone tenement in one of Glasgow's most desirable neighbourhoods.

Accessed via secure entry into a well-maintained communal stairwell, the accommodation comprises a welcoming reception hallway with storage cupboard, a bright and spacious baywindowed lounge with period detailing, and a generous dining-sized kitchen with contemporary cabinetry and plenty of space to dine.