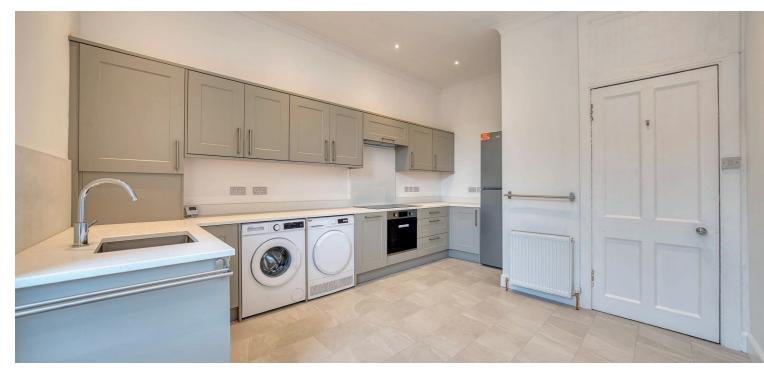

Having undergone a full renovation, the flat now offers stylish, modern finishes throughout while retaining its period charm. Freshly redecorated and newly floored, it also features a brand-new shaker-style kitchen complete with freestanding white goods.

Accessed via secure entry into a well-maintained communal stairwell, the accommodation comprises a welcoming reception hallway with storage cupboard, a bright and spacious baywindowed lounge with period detailing, and a generous dining-sized kitchen with contemporary cabinetry and plenty of space to dine.