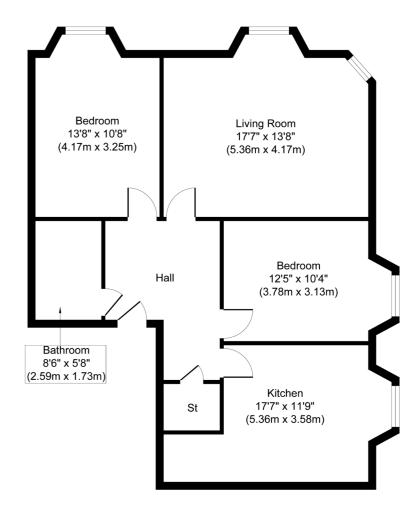

Accessed via secure entry into a well-maintained communal stairwell, the accommodation comprises a welcoming reception hallway with storage cupboard, a bright and spacious baywindowed lounge with period detailing, and a generous dining-sized kitchen with contemporary cabinetry and plenty of space to dine.

There are two well-proportioned double bedrooms, both offering flexible use, and a freshly fitted bathroom with white three-piece suite and separate walk-in shower.

Further benefits include gas central heating, double glazing, high-quality finishes throughout, and access to a generous communal rear garden.