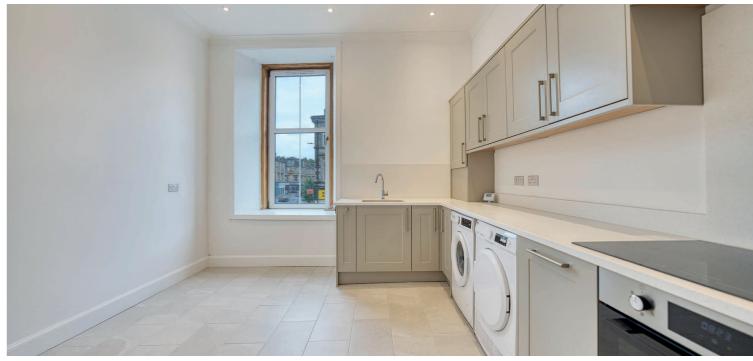

Having undergone a full renovation, the flat now offers stylish, modern finishes throughout while retaining its period charm. Freshly redecorated and newly floored, it also features a brand-new shaker-style kitchen complete with freestanding white goods.

Accessed via secure entry into a well-maintained communal stairwell, the accommodation comprises a welcoming reception hallway with storage cupboard, a bright and spacious baywindowed lounge with period detailing, and a generous dining-sized kitchen with contemporary cabinetry and plenty of space to dine.