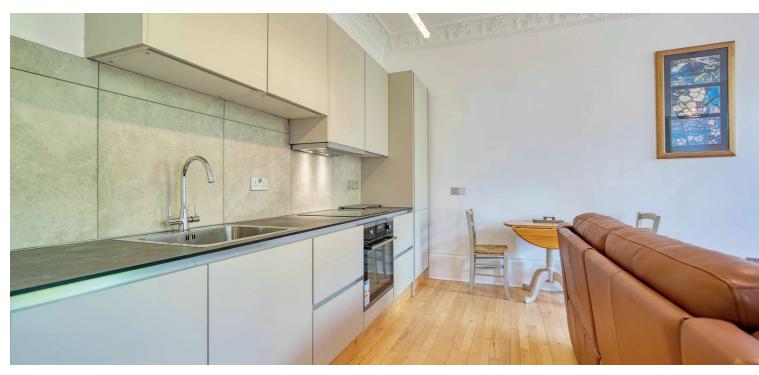

The open plan kitchen is sleek and practical, fitted with modern units, integrated appliances, and ample storage and worktop space. It's perfectly laid out for everyday cooking and entertaining.

The double bedroom is generous in size, finished with solid wooden flooring, neutral decor and a full suite of furniture including a statement bed and matching bedside units.