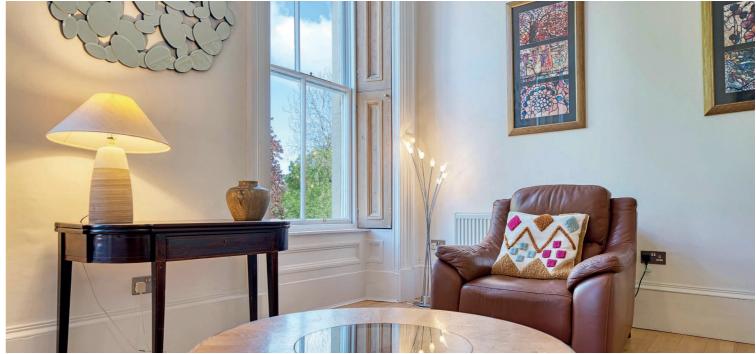

Every inch of the flat has been newly renovated to a high standard, combining contemporary finishes with classic features like detailed cornicing, tall sash windows, and a bright, spacious layout. The lounge is a fantastic space, flooded with natural light from the front facing windows and finished with comfortable leather sofa and chair.