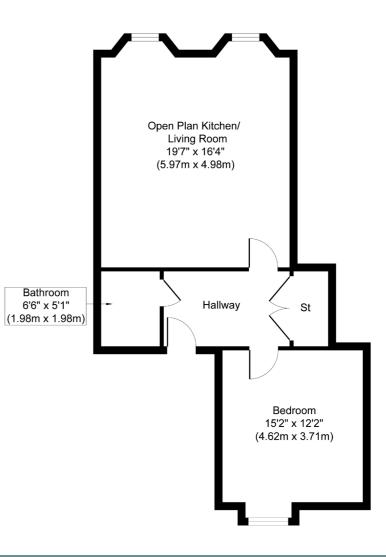

## **1/1 58 KELVINGROVE STREET** SANDYFORD

www.domus-letting.co.uk

- 1 | BEDROOM
- 1 | BATHROOM

This is a brilliant opportunity to live in a stylish, modern home in one of Glasgow's most desirable neighbourhoods.

Property ID: **97** I Sat Nav: **58 Kelvingrove Street, Sandyford, Glasgow, G3 7SA** To find out more about this property, visit **www.domus-letting.co.uk** All measurements and distances are approximate Floorplans are for illustration purposes and may not be to scale.