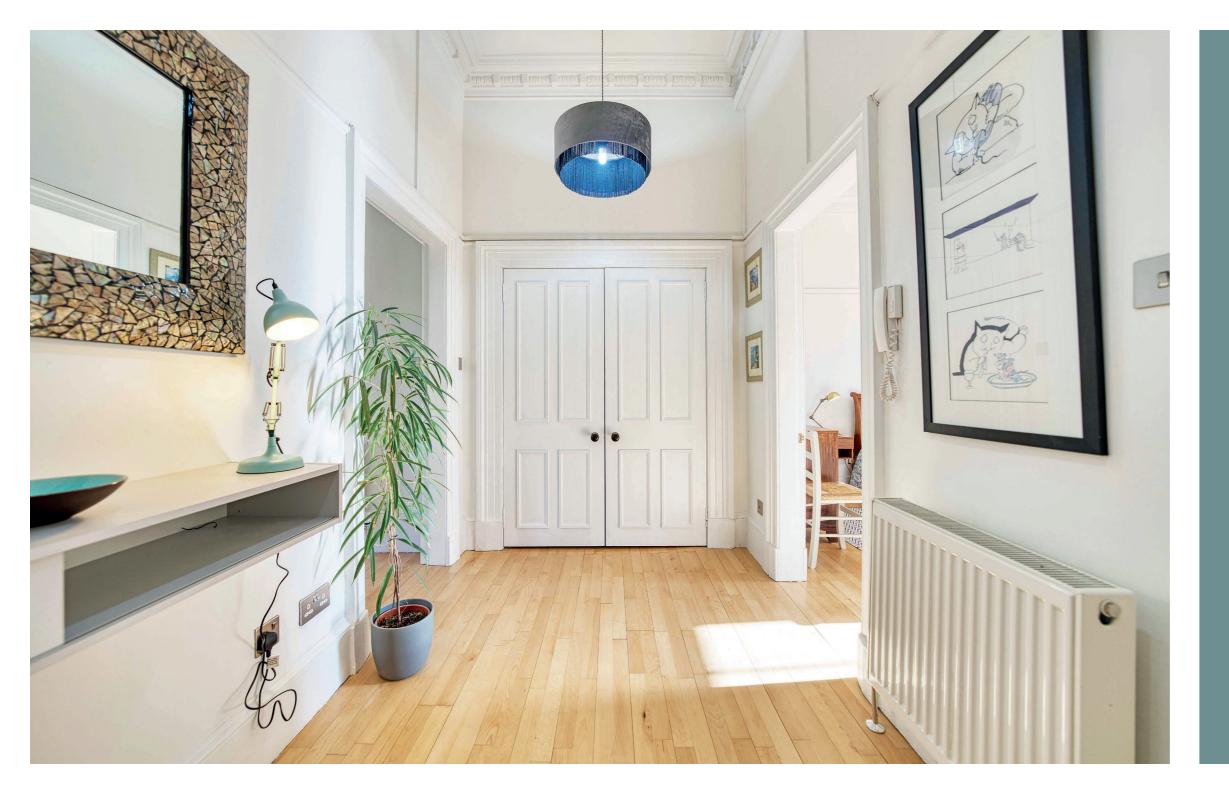

The main bathroom is fitted with a modern walk-in shower, WC, and vanity basin, all set against contemporary tiling and completed with a backlit mirror and chrome fittings.

The flat also includes a spacious entrance hallway with builtin storage and excellent natural light throughout. Please note that there is no rear garden access with this property, but residents benefit from access to Kelvingrove Square Gardens, a lovely communal green space just in front of the building.