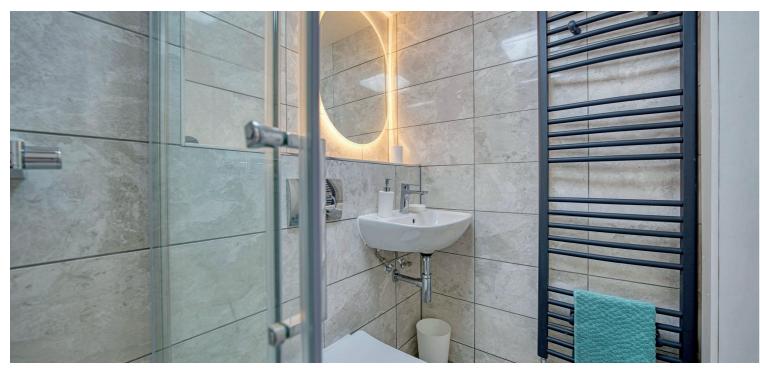

The main bathroom is fitted with a modern walk-in shower, WC, and vanity basin, all set against contemporary tiling and completed with a backlit mirror and chrome fittings.

The flat also includes a spacious entrance hallway with builtin storage and excellent natural light throughout. Please note that there is no rear garden access with this property, but residents benefit from access to Kelvingrove Square Gardens, a lovely communal green space just in front of the building.