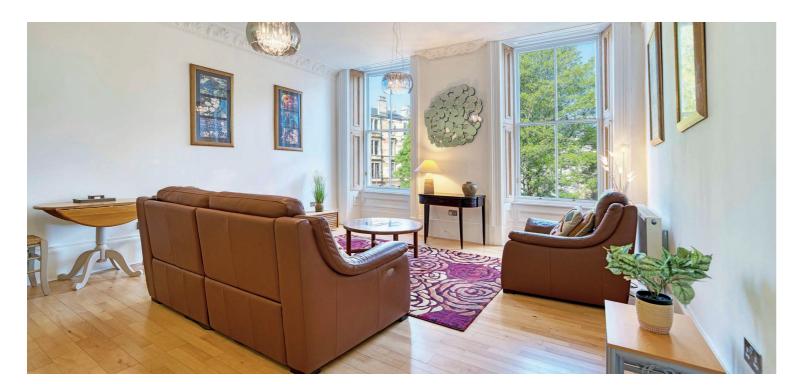

## **1** | PUBLIC ROOM

A beautifully refurbished one bedroom apartment in the heart of Glasgow's West End, this fully furnished property is located on the sought after Kelvingrove Square and offers stylish, modern living.

Every inch of the flat has been newly renovated to a high standard, combining contemporary finishes with classic features like detailed cornicing, tall sash windows, and a bright, spacious layout. The lounge is a fantastic space, flooded with natural light from the front facing windows and finished with comfortable leather sofa and chair.