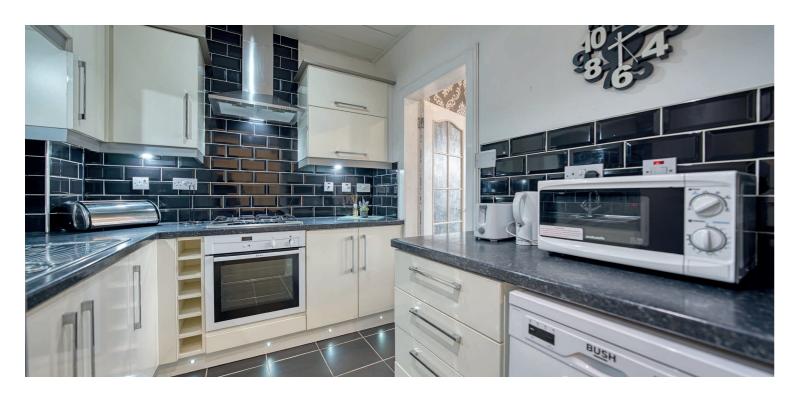

The property comprises a good sized lounge with sofas and bay window adding plenty of natural light, dining table and furnishings. The modern separate kitchen comprises of neutral wall and base units, tiled flooring, tiled splash backs and various kitchen appliances including cooker, hob, washing machine and fridge/freezer.