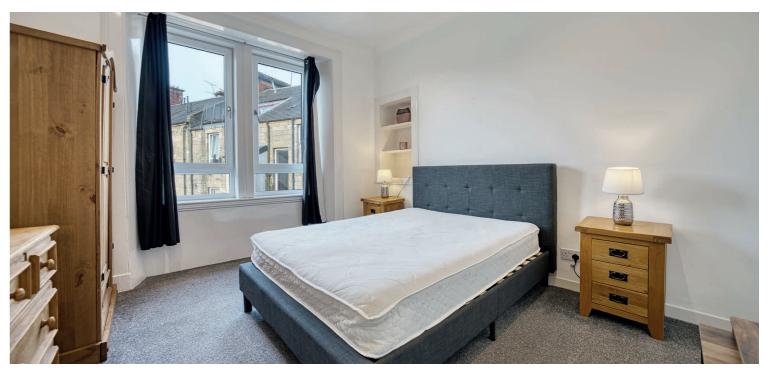

The property comprises two bedrooms of which both are double. Each bedroom comes with bedroom furniture, double bed with mattress, chest of drawers, side table and wardrobe.

The bathroom comprises three piece white suite with shower over bath, wash hand basin, WC and heated towel rail.