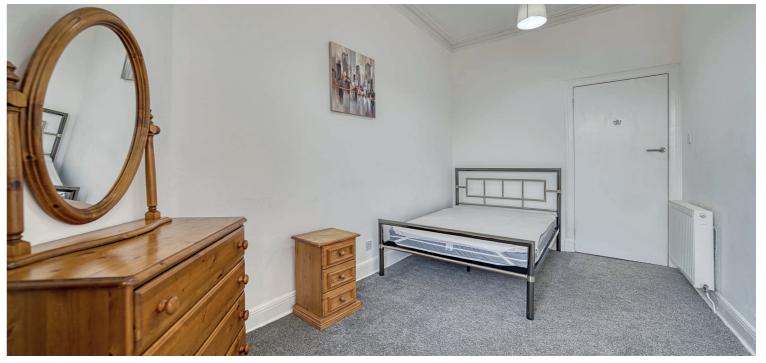

The property comprises two bedrooms of which both are double. Each bedroom comes with bedroom furniture, double bed with mattress, chest of drawers, side table and wardrobe.

The bathroom comprises three piece white suite with shower over bath, wash hand basin, WC and heated towel rail.