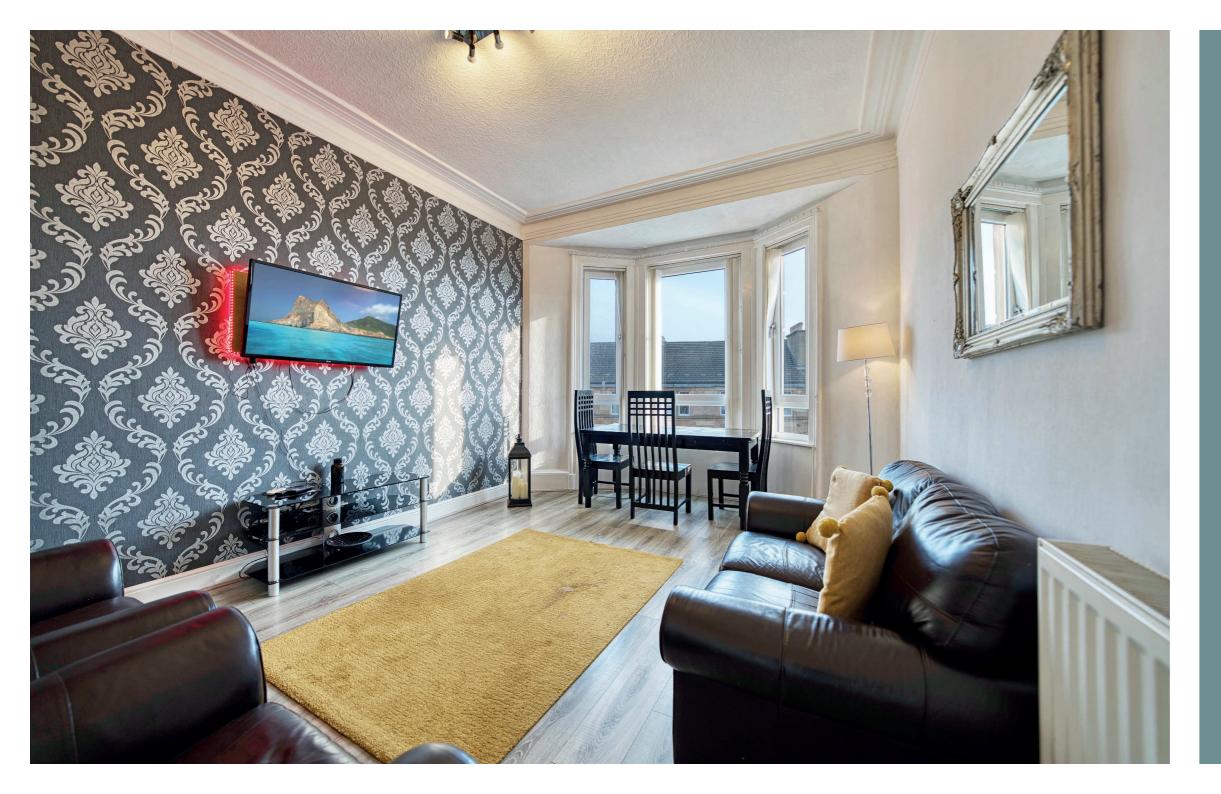

The property comprises a good sized lounge with sofas and bay window adding plenty of natural light, dining table and furnishings. The modern separate kitchen comprises of neutral wall and base units, tiled flooring, tiled splash backs and various kitchen appliances including cooker, hob, washing machine and fridge/freezer.