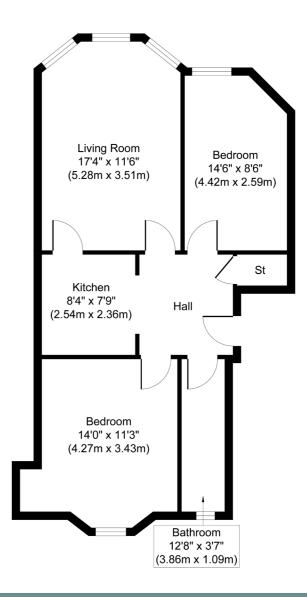

The property comprises a good sized lounge with sofas and bay window adding plenty of natural light, dining table and furnishings. The modern separate kitchen comprises of neutral wall and base units, tiled flooring, tiled splash backs and various kitchen appliances including cooker, hob, washing machine and fridge/freezer.

The property comprises two bedrooms of which both are double. Each bedroom comes with bedroom furniture, double bed with mattress, chest of drawers, side table and wardrobe.

The bathroom comprises three piece white suite with shower over bath, wash hand basin, WC and heated towel rail.