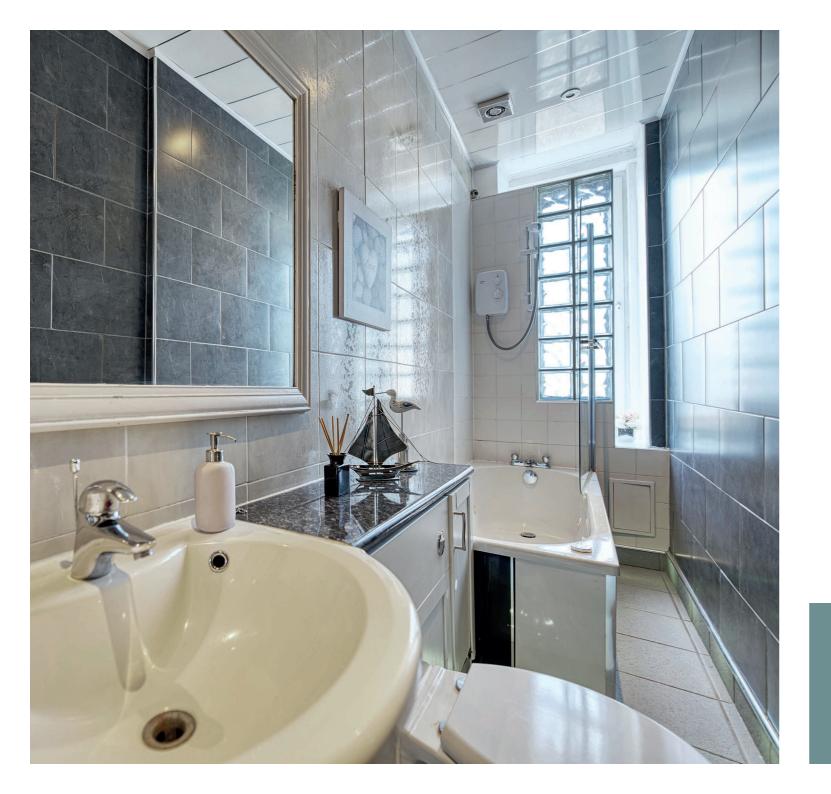

The property comprises two bedrooms of which both are double. Each bedroom comes with bedroom furniture, double bed with mattress, chest of drawers, side table and wardrobe.

The bathroom comprises three piece white suite with shower over bath, wash hand basin, WC and heated towel rail.