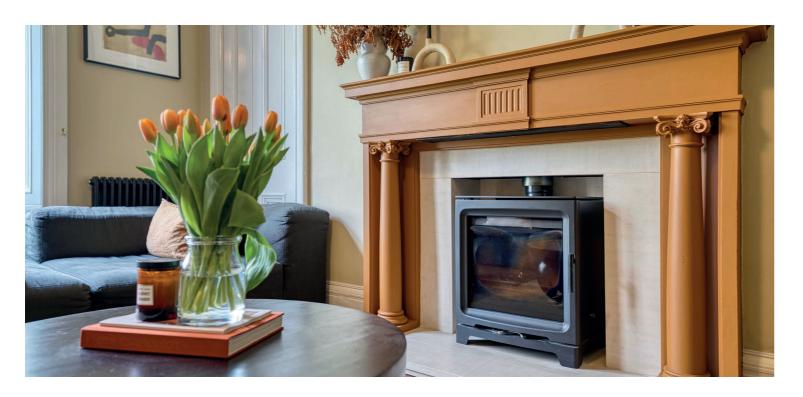

The elegant formal lounge occupies a prime position at the front of the property, featuring a prominent bay window, exquisite cornice work, and a beautifully presented fireplace, enhanced by stylish, contemporary décor. To the rear, a separate, inviting family sitting room offers a comfortable, informal gathering space, featuring a multi-fuel stove set within an attractive traditional fireplace surround.