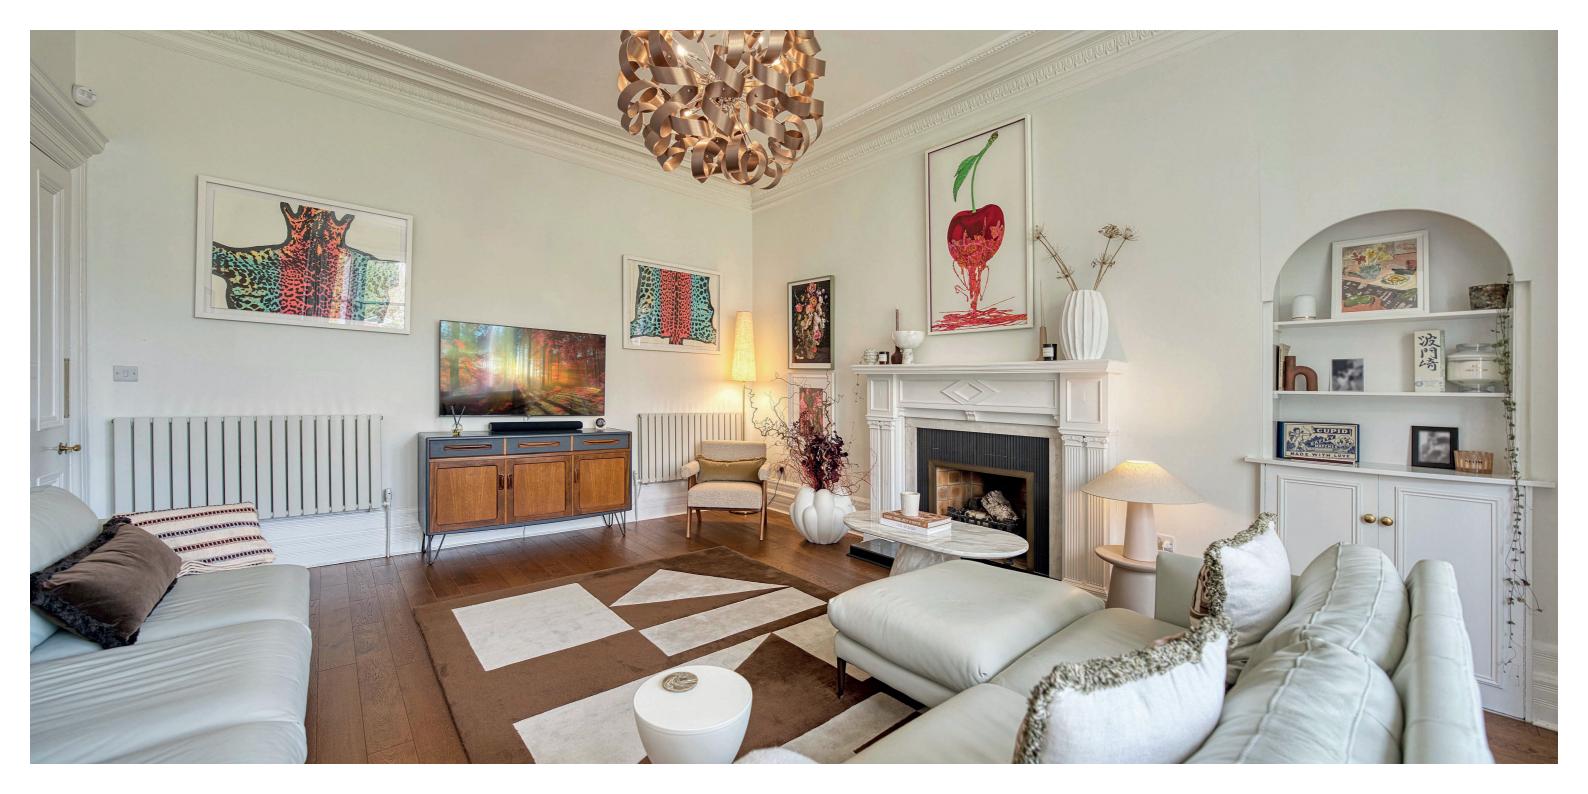

The elegant formal lounge occupies a prime position at the front of the property, featuring a prominent bay window, exquisite cornice work, and a beautifully presented fireplace, enhanced by stylish, contemporary décor. To the rear, a separate, inviting family sitting room offers a comfortable, informal gathering space, featuring a multi-fuel stove set within an attractive traditional fireplace surround.