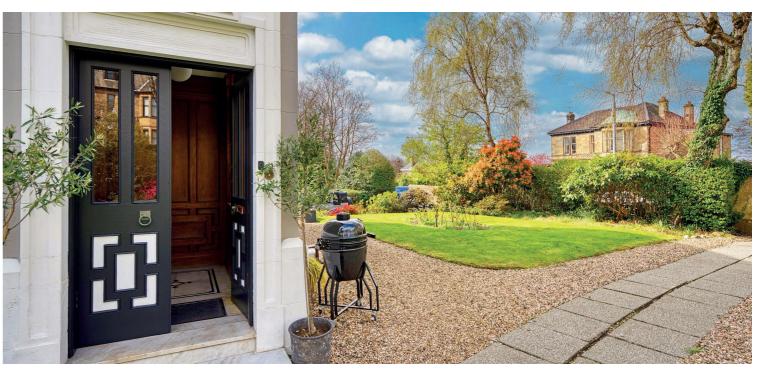

Internally, the ground floor accommodation begins with a traditional sandstone portico leading into a bright entrance vestibule. A striking reception hallway, rich in original wood panelling and magnificent period stained glass, doubles as a spacious and welcoming dining or entertaining area, reflecting both the property's heritage and contemporary improvements.

Externally, this exceptional villa sits prominently within extensive corner grounds, offering attractive formal gardens to the front and side, beautifully maintained with mature boundary hedging and original walling. A private rear garden area provides an attractive, secluded patio ideal for outdoor entertaining