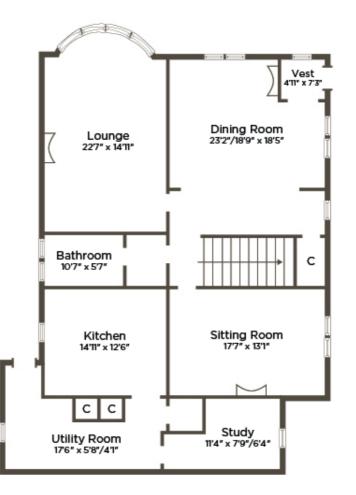

Internally, the ground floor accommodation begins with a traditional sandstone portico leading into a bright entrance vestibule. A striking reception hallway, rich in original wood panelling and magnificent period stained glass, doubles as a spacious and welcoming dining or entertaining area, reflecting both the property's heritage and contemporary improvements.

The elegant formal lounge occupies a prime position at the front of the property, featuring a prominent bay window, exquisite cornice work, and a beautifully presented fireplace, enhanced by stylish, contemporary décor. To the rear, a separate, inviting family sitting room offers a comfortable, informal gathering space, featuring a multi-fuel stove set within an attractive traditional fireplace surround.

Additionally on the ground level is a generously sized, beautifully designed home office/study, ideal for remote working and thoughtfully positioned for privacy. The large, bright dining kitchen is finished to a superior specification, complete with integrated appliances, extensive cabinetry, and stunning marble-effect surfaces, complemented by dedicated utility space for practical everyday living. The ground floor also boasts a recently upgraded period-style family bathroom, featuring a luxurious four-piece suite with a mains-powered shower and stylish tilework.