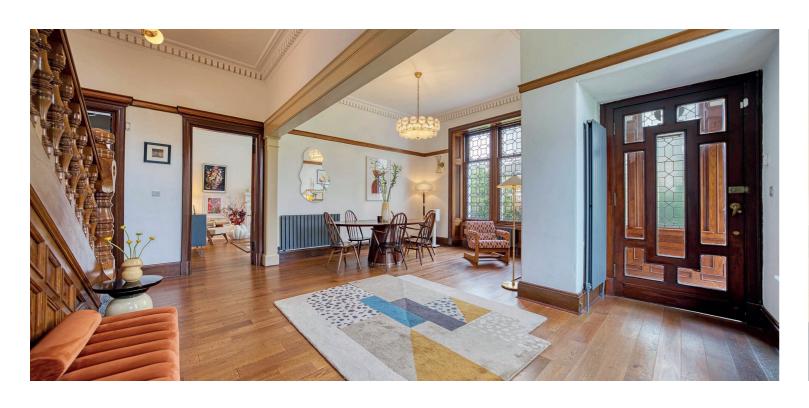

Internally, the ground floor accommodation begins with a traditional sandstone portico leading into a bright entrance vestibule. A striking reception hallway, rich in original wood panelling and magnificent period stained glass, doubles as a spacious and welcoming dining or entertaining area, reflecting both the property's heritage and contemporary improvements.