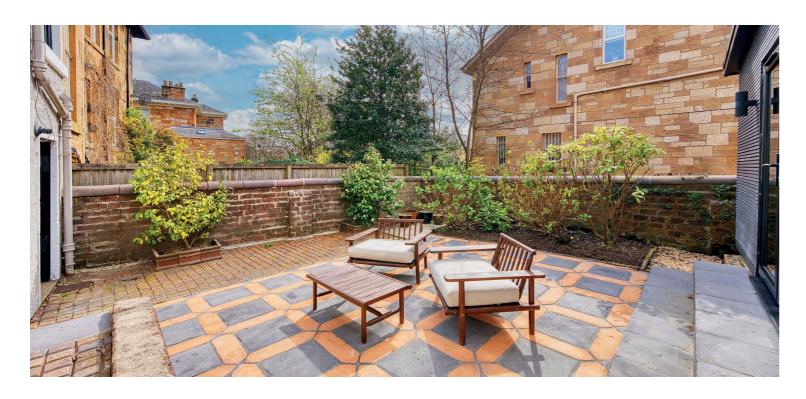

Externally, this exceptional villa sits prominently within extensive corner grounds, offering attractive formal gardens to the front and side, beautifully maintained with mature boundary hedging and original walling. A private rear garden area provides an attractive, secluded patio ideal for outdoor entertaining