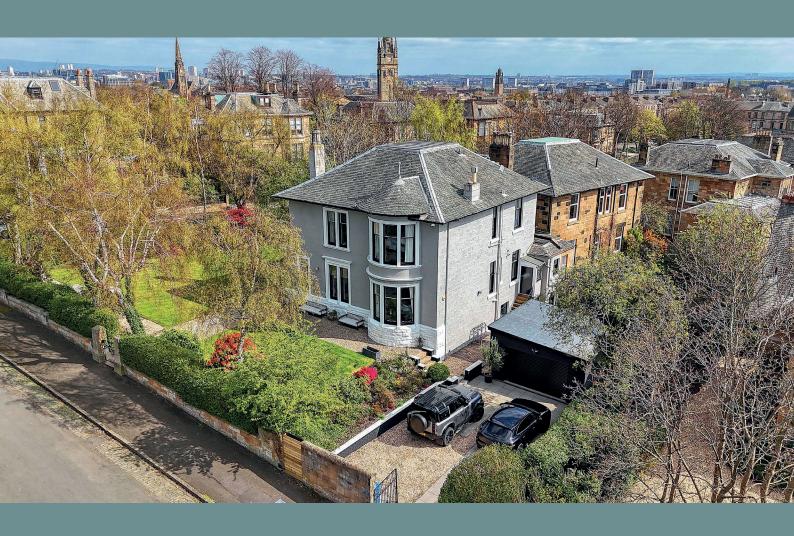

## **21 LESLIE ROAD**POLLOKSHIELDS

www.domus-letting.co.uk

## 2 | PUBLIC ROOMS

Set within generous corner grounds at the junction of Leslie Road and Newark Drive, this distinguished sandstone villa provides substantial and flexible family accommodation over eight principal apartments, thoughtfully arranged across two main levels. Under the meticulous stewardship of the current owners, the property has been comprehensively renovated and sympathetically upgraded, skilfully blending contemporary design elements with the home's abundant period character. An early viewing is highly recommended to fully appreciate the impressive standard of finish and flexibility offered by this exceptional family home.

Externally, this exceptional villa sits prominently within extensive corner grounds, offering attractive formal gardens to the front and side, beautifully maintained with mature boundary hedging and original walling. A private rear garden area provides an attractive, secluded patio ideal for outdoor entertaining