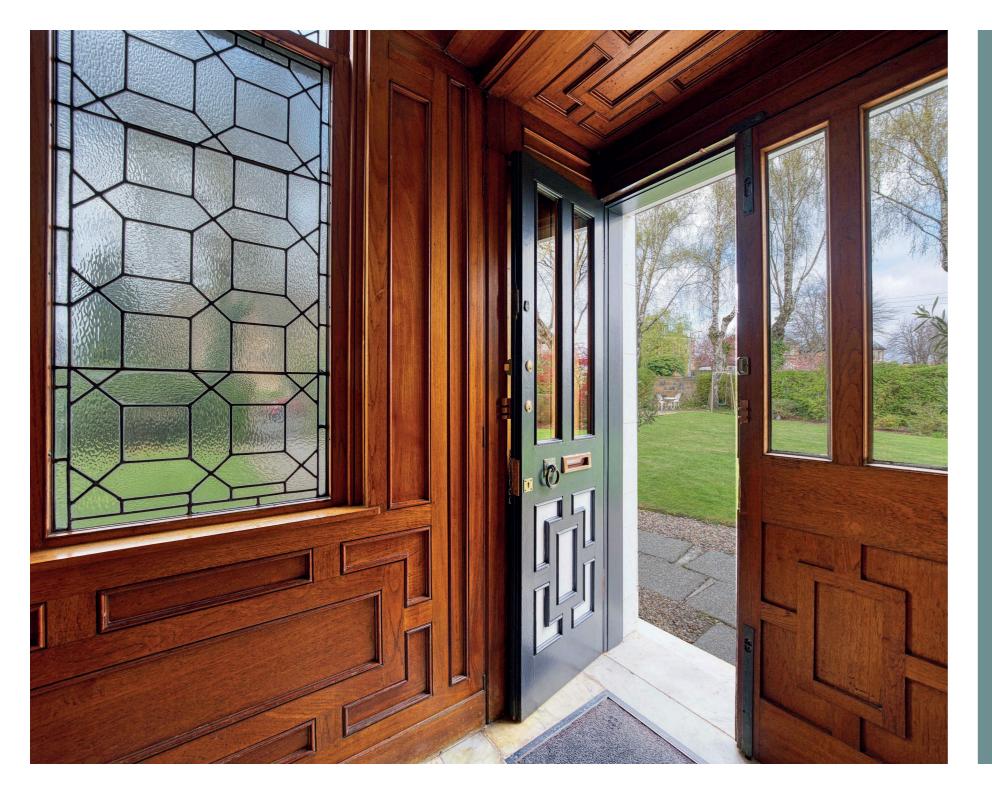

Internally, the ground floor accommodation begins with a traditional sandstone portico leading into a bright entrance vestibule. A striking reception hallway, rich in original wood panelling and magnificent period stained glass, doubles as a spacious and welcoming dining or entertaining area, reflecting both the property's heritage and contemporary improvements.