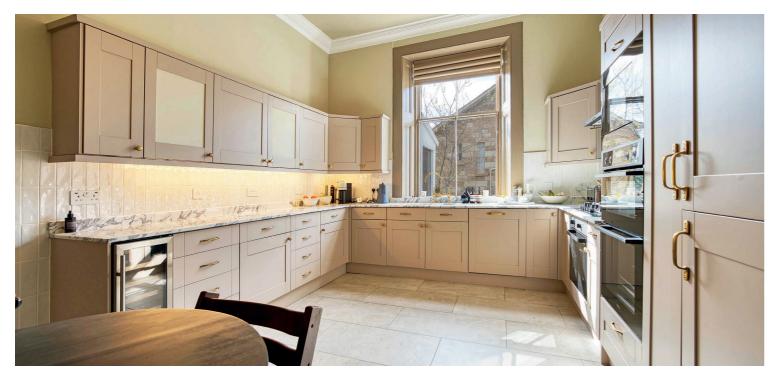

Additionally on the ground level is a generously sized, beautifully designed home office/study, ideal for remote working and thoughtfully positioned for privacy. The large, bright dining kitchen is finished to a superior specification, complete with integrated appliances, extensive cabinetry, and stunning marble-effect surfaces, complemented by dedicated utility space for practical everyday living. The ground floor also boasts a recently upgraded period-style family bathroom, featuring a luxurious four-piece suite with a mains-powered shower and stylish tilework.