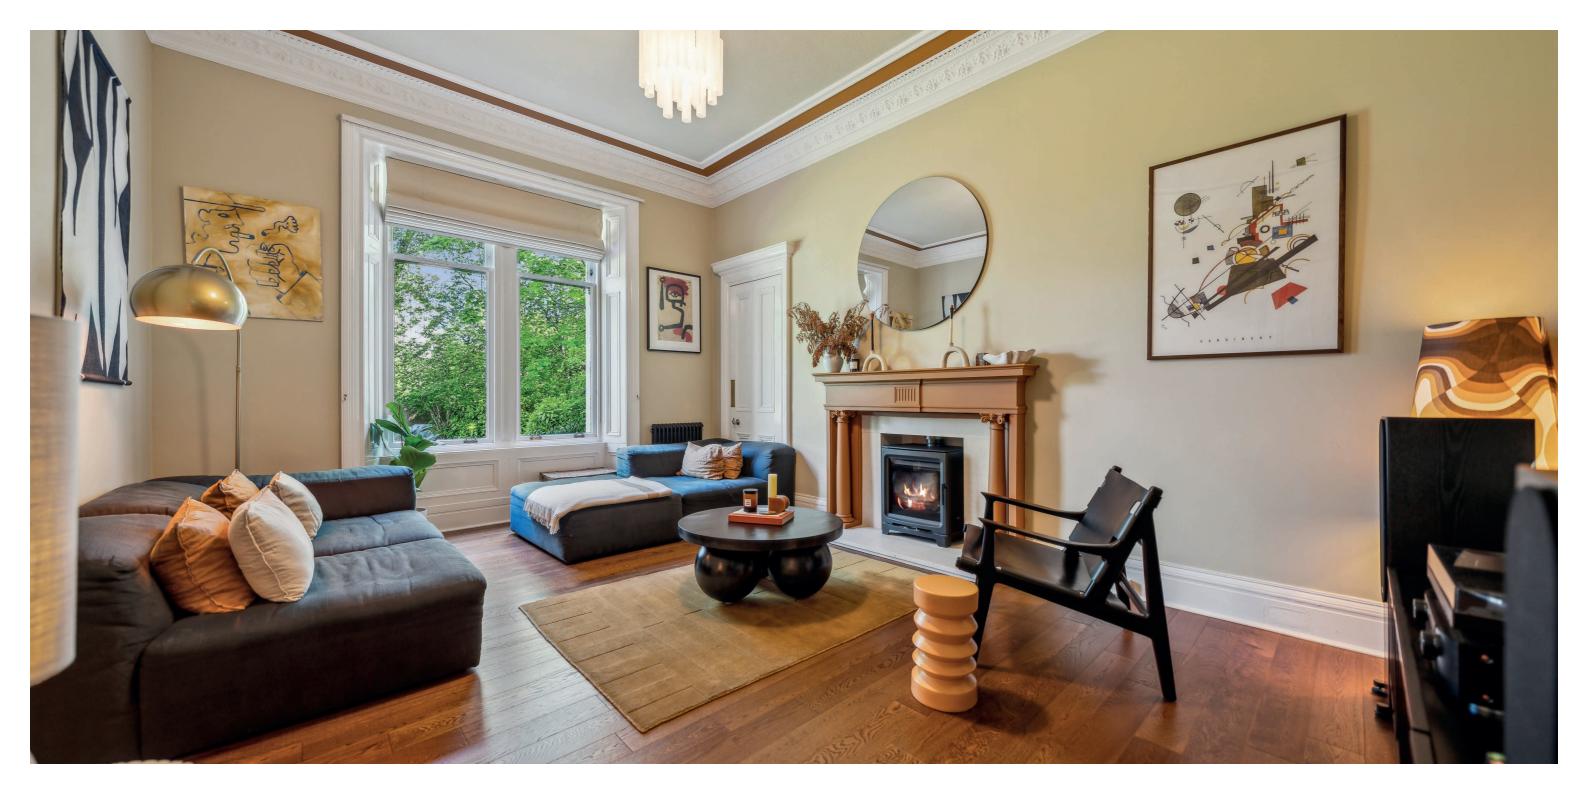

The elegant formal lounge occupies a prime position at the front of the property, featuring a prominent bay window, exquisite cornice work, and a beautifully presented fireplace, enhanced by stylish, contemporary décor. To the rear, a separate, inviting family sitting room offers a comfortable, informal gathering space, featuring a multi-fuel stove set within an attractive traditional fireplace surround.