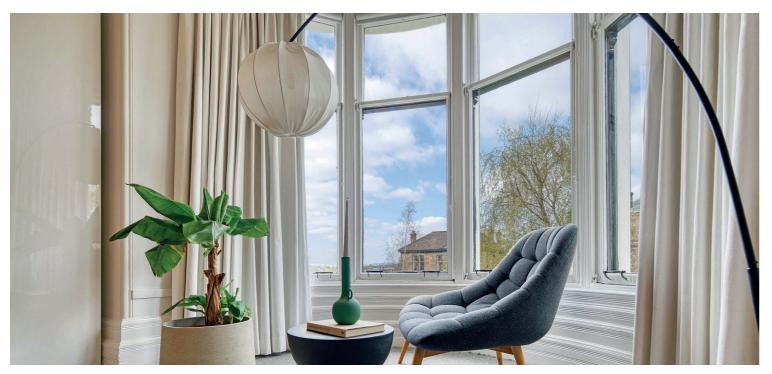

The elegant formal lounge occupies a prime position at the front of the property, featuring a prominent bay window, exquisite cornice work, and a beautifully presented fireplace, enhanced by stylish, contemporary décor. To the rear, a separate, inviting family sitting room offers a comfortable, informal gathering space, featuring a multi-fuel stove set within an attractive traditional fireplace surround.