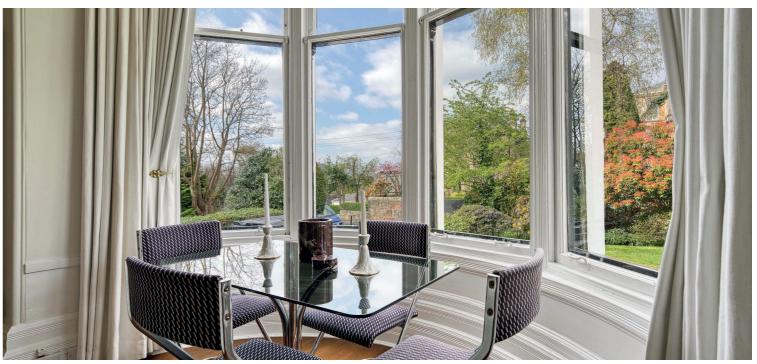

The elegant formal lounge occupies a prime position at the front of the property, featuring a prominent bay window, exquisite cornice work, and a beautifully presented fireplace, enhanced by stylish, contemporary décor. To the rear, a separate, inviting family sitting room offers a comfortable, informal gathering space, featuring a multi-fuel stove set within an attractive traditional fireplace surround.