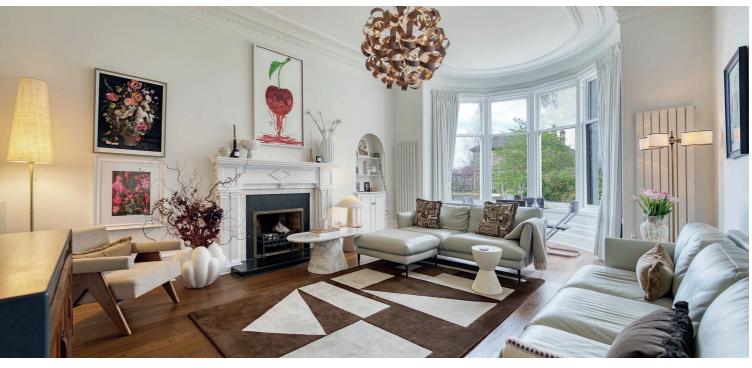

The elegant formal lounge occupies a prime position at the front of the property, featuring a prominent bay window, exquisite cornice work, and a beautifully presented fireplace, enhanced by stylish, contemporary décor. To the rear, a separate, inviting family sitting room offers a comfortable, informal gathering space, featuring a multi-fuel stove set within an attractive traditional fireplace surround.