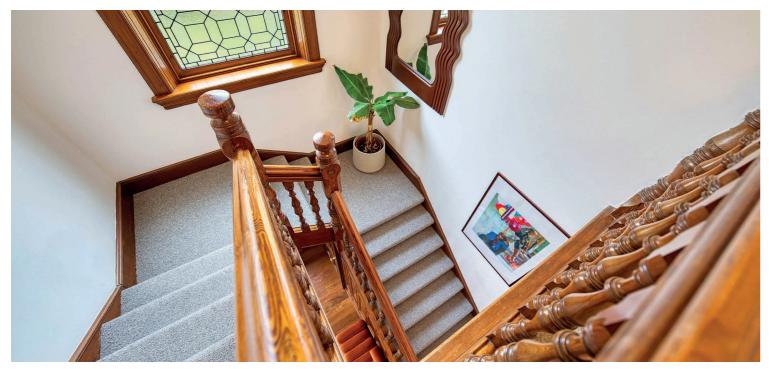

Ascending the original, beautifully restored timber staircase, the first floor reveals four generously proportioned double bedrooms. The principal bedroom is particularly impressive, complete with a luxurious contemporary en-suite featuring an expansive walk-in shower and elegant modern fixtures. A further shower room on this level has also been extensively upgraded to offer sophisticated, modern convenience and additional comfort.

Throughout the home, the meticulous restoration has carefully preserved original detailing such as ornate cornicing, hardwood flooring, and intricate fireplaces, while integrating modern comforts including gas central heating (newly installed boiler and pressurised water cylinder), sympathetically upgraded sash and case timber windows, and comprehensive rewiring. A state-of-the-art, app-controlled alarm system and Nes controlled heating system have also been thoughtfully installed.