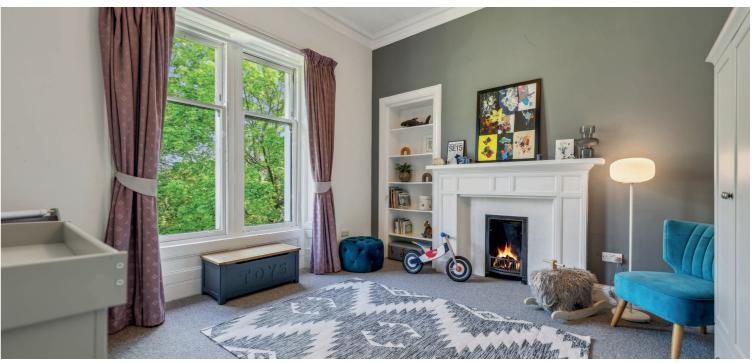

The elegant formal lounge occupies a prime position at the front of the property, featuring a prominent bay window, exquisite cornice work, and a beautifully presented fireplace, enhanced by stylish, contemporary décor. To the rear, a separate, inviting family sitting room offers a comfortable, informal gathering space, featuring a multi-fuel stove set within an attractive traditional fireplace surround.