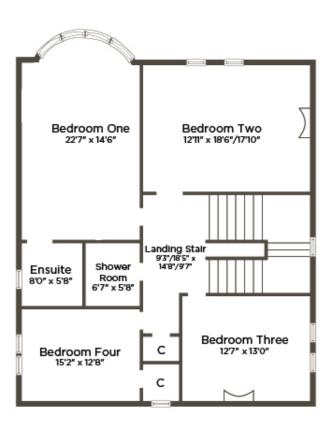

Ascending the original, beautifully restored timber staircase, the first floor reveals four generously proportioned double bedrooms. The principal bedroom is particularly impressive, complete with a luxurious contemporary en-suite featuring an expansive walk-in shower and elegant modern fixtures. A further shower room on this level has also been extensively upgraded to offer sophisticated, modern convenience and additional comfort.