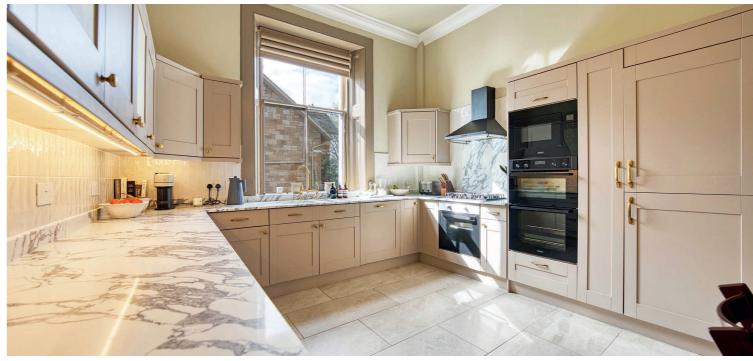

Additionally on the ground level is a generously sized, beautifully designed home office/study, ideal for remote working and thoughtfully positioned for privacy. The large, bright dining kitchen is finished to a superior specification, complete with integrated appliances, extensive cabinetry, and stunning marble-effect surfaces, complemented by dedicated utility space for practical everyday living. The ground floor also boasts a recently upgraded period-style family bathroom, featuring a luxurious four-piece suite with a mains-powered shower and stylish tilework.