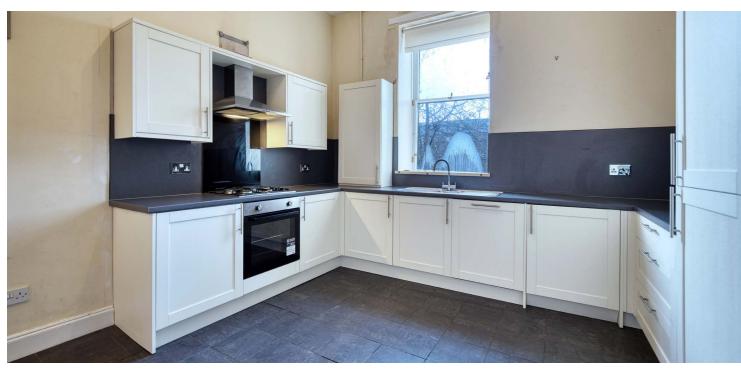

There are two generously sized double bedrooms, both furnished with contemporary furniture, offering ample storage and comfortable accommodation. The bright and modern dining kitchen, recently fitted by Wren, is well-equipped with integrated white goods and offers plenty of workspace, making it ideal for cooking and entertaining. The property is completed with a stylish white three-piece bathroom with a shower over the classic clawfoot bathtub, all set against modern white tiling.