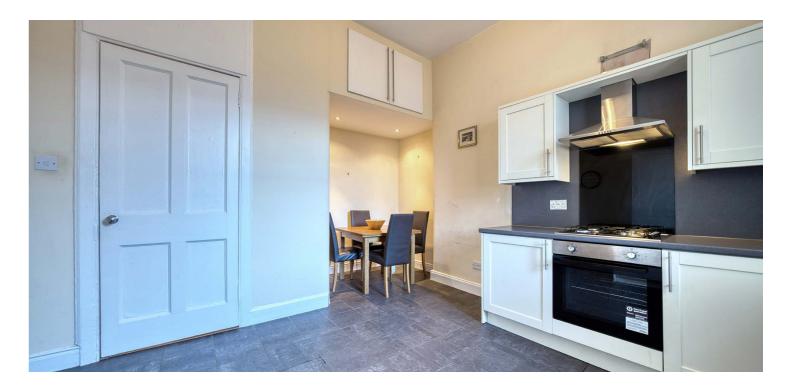

There are two generously sized double bedrooms, both furnished with contemporary furniture, offering ample storage and comfortable accommodation. The bright and modern dining kitchen, recently fitted by Wren, is well-equipped with integrated white goods and offers plenty of workspace, making it ideal for cooking and entertaining. The property is completed with a stylish white three-piece bathroom with a shower over the classic clawfoot bathtub, all set against modern white tiling.