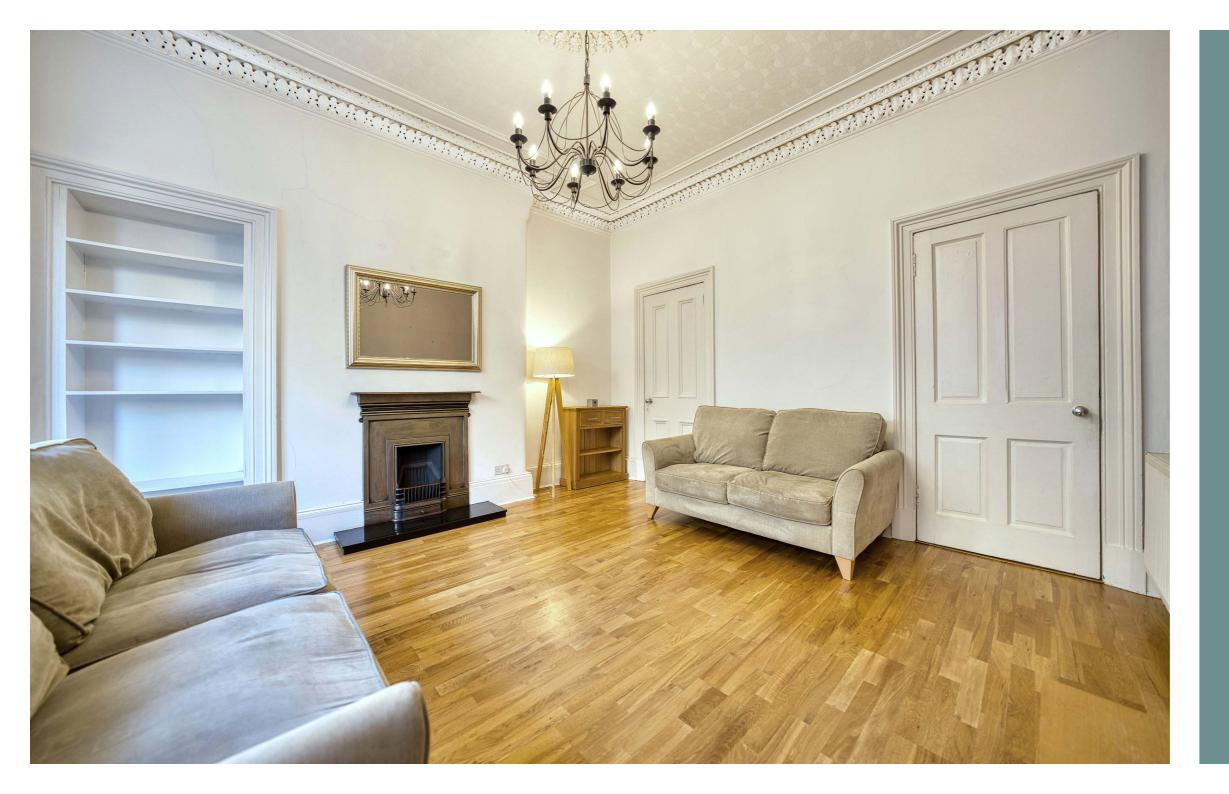

The property features a welcoming entrance hallway with ample storage, leading to a spacious baywindowed lounge with a feature fireplace, high ceilings, and period detailing. The large windows allow for plenty of natural light, creating a warm and inviting living space.