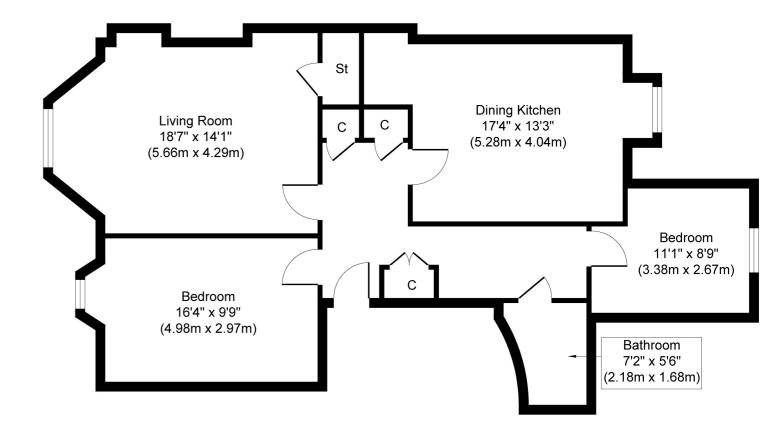

## **1/2, 19 RUTHVEN STREET** HILLHEAD

www.domus-letting.co.uk

- **2** | BEDROOMS
- 1 | BATHROOM

The property features a welcoming entrance hallway with ample storage, leading to a spacious baywindowed lounge with a feature fireplace, high ceilings, and period detailing. The large windows allow for plenty of natural light, creating a warm and inviting living space.

There are two generously sized double bedrooms, both furnished with contemporary furniture, offering ample storage and comfortable accommodation. The bright and modern dining kitchen, recently fitted by Wren, is well-equipped with integrated white goods and offers plenty of workspace, making it ideal for cooking and entertaining. The property is completed with a stylish white three-piece bathroom with a shower over the classic clawfoot bathtub, all set against modern white tiling.

Property ID: **35** | Sat Nav: 19 Ruthven Street, Hillhead, G12 9BY For the full home report visit **www.corumproperty.co.uk** are approximate Floorplans are for illustration purposes and may not be to scale.