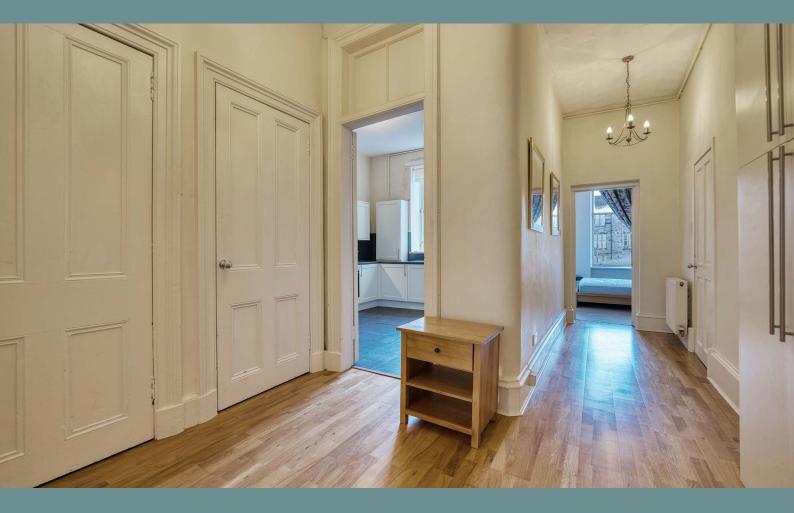

The property features a welcoming entrance hallway with ample storage, leading to a spacious baywindowed lounge with a feature fireplace, high ceilings, and period detailing. The large windows allow for plenty of natural light, creating a warm and inviting living space.