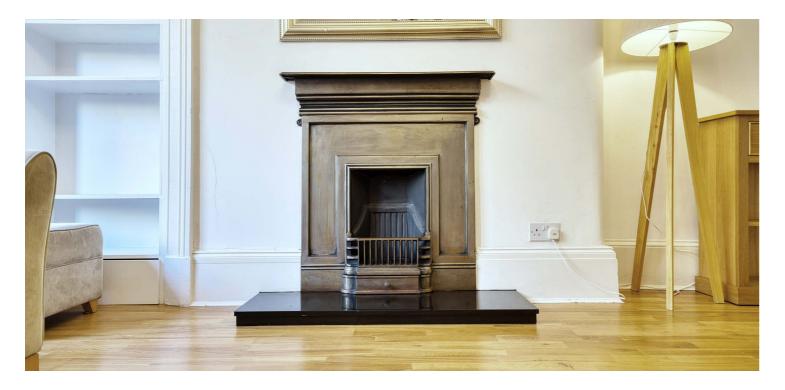

The property features a welcoming entrance hallway with ample storage, leading to a spacious baywindowed lounge with a feature fireplace, high ceilings, and period detailing. The large windows allow for plenty of natural light, creating a warm and inviting living space.